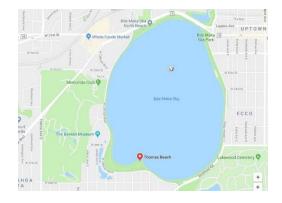

## **Getting There**

Thomas Beach is located on the south side of Bde Maka Ska. Parking is available on city streets around the lake. There will be a "drop off" area at the Thomas Beach pay lot staffed by MITS volunteers. For bus info, call Metro Transit at 612-373-3333 or go to <a href="https://www.metrotransit.org">www.metrotransit.org</a>. When calling Metro Mobility for rides, the Thomas Beach address is: 3700 Thomas Ave S, Minneapolis, 55410.